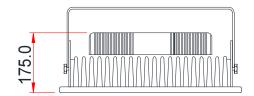

### **ELECTRICAL PARAMETER:**

Nominal Dimension in mm. Tolerance +/- 2mm

| Trending Billione in Trending |              |                 |                |                    |                  |                         | minin, foldiande 17 Emini |
|-------------------------------------------------------------------------------------------------------------------------------------------------------------------------------------------------------------------------------------------------------------------------------------------------------------------------------------------------------------------------------------------------------------------------------------------------------------------------------------------------------------------------------------------------------------------------------------------------------------------------------------------------------------------------------------------------------------------------------------------------------------------------------------------------------------------------------------------------------------------------------------------------------------------------------------------------------------------------------------------------------------------------------------------------------------------------------------------------------------------------------------------------------------------------------------------------------------------------------------------------------------------------------------------------------------------------------------------------------------------------------------------------------------------------------------------------------------------------------------------------------------------------------------------------------------------------------------------------------------------------------------------------------------------------------------------------------------------------------------------------------------------------------------------------------------------------------------------------------------------------------------------------------------------------------------------------------------------------------------------------------------------------------------------------------------------------------------------------------------------------------|--------------|-----------------|----------------|--------------------|------------------|-------------------------|---------------------------|
|                                                                                                                                                                                                                                                                                                                                                                                                                                                                                                                                                                                                                                                                                                                                                                                                                                                                                                                                                                                                                                                                                                                                                                                                                                                                                                                                                                                                                                                                                                                                                                                                                                                                                                                                                                                                                                                                                                                                                                                                                                                                                                                               | Product Code | Cat Ref         | Voltage<br>(V) | Input Power<br>(W) | Color Temp<br>°K | Color Rendering<br>(Ra) | Power Factor              |
|                                                                                                                                                                                                                                                                                                                                                                                                                                                                                                                                                                                                                                                                                                                                                                                                                                                                                                                                                                                                                                                                                                                                                                                                                                                                                                                                                                                                                                                                                                                                                                                                                                                                                                                                                                                                                                                                                                                                                                                                                                                                                                                               | PAR0201023   | PCGLF C2 01 180 | 240            | 180                | 5500             | > 70                    | > 0.95                    |
|                                                                                                                                                                                                                                                                                                                                                                                                                                                                                                                                                                                                                                                                                                                                                                                                                                                                                                                                                                                                                                                                                                                                                                                                                                                                                                                                                                                                                                                                                                                                                                                                                                                                                                                                                                                                                                                                                                                                                                                                                                                                                                                               | PAR0201024   | PCGLF C2 01 200 | 240            | 200                | 5500             | > 70                    | > 0.95                    |