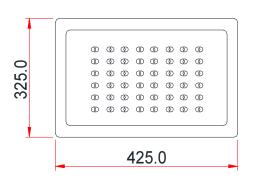

### **ELECTRICAL PARAMETER:**

Nominal Dimension in mm. Tolerance +/- 2mm

| Trending Billione in Trending |              |                 |                |                    |                  |                         | minin, foldiande 17 Emini |
|-------------------------------------------------------------------------------------------------------------------------------------------------------------------------------------------------------------------------------------------------------------------------------------------------------------------------------------------------------------------------------------------------------------------------------------------------------------------------------------------------------------------------------------------------------------------------------------------------------------------------------------------------------------------------------------------------------------------------------------------------------------------------------------------------------------------------------------------------------------------------------------------------------------------------------------------------------------------------------------------------------------------------------------------------------------------------------------------------------------------------------------------------------------------------------------------------------------------------------------------------------------------------------------------------------------------------------------------------------------------------------------------------------------------------------------------------------------------------------------------------------------------------------------------------------------------------------------------------------------------------------------------------------------------------------------------------------------------------------------------------------------------------------------------------------------------------------------------------------------------------------------------------------------------------------------------------------------------------------------------------------------------------------------------------------------------------------------------------------------------------------|--------------|-----------------|----------------|--------------------|------------------|-------------------------|---------------------------|
|                                                                                                                                                                                                                                                                                                                                                                                                                                                                                                                                                                                                                                                                                                                                                                                                                                                                                                                                                                                                                                                                                                                                                                                                                                                                                                                                                                                                                                                                                                                                                                                                                                                                                                                                                                                                                                                                                                                                                                                                                                                                                                                               | Product Code | Cat Ref         | Voltage<br>(V) | Input Power<br>(W) | Color Temp<br>°K | Color Rendering<br>(Ra) | Power Factor              |
|                                                                                                                                                                                                                                                                                                                                                                                                                                                                                                                                                                                                                                                                                                                                                                                                                                                                                                                                                                                                                                                                                                                                                                                                                                                                                                                                                                                                                                                                                                                                                                                                                                                                                                                                                                                                                                                                                                                                                                                                                                                                                                                               | PAR0201023   | PCGLF C2 01 180 | 240            | 180                | 5500             | > 70                    | > 0.95                    |
|                                                                                                                                                                                                                                                                                                                                                                                                                                                                                                                                                                                                                                                                                                                                                                                                                                                                                                                                                                                                                                                                                                                                                                                                                                                                                                                                                                                                                                                                                                                                                                                                                                                                                                                                                                                                                                                                                                                                                                                                                                                                                                                               | PAR0201024   | PCGLF C2 01 200 | 240            | 200                | 5500             | > 70                    | > 0.95                    |