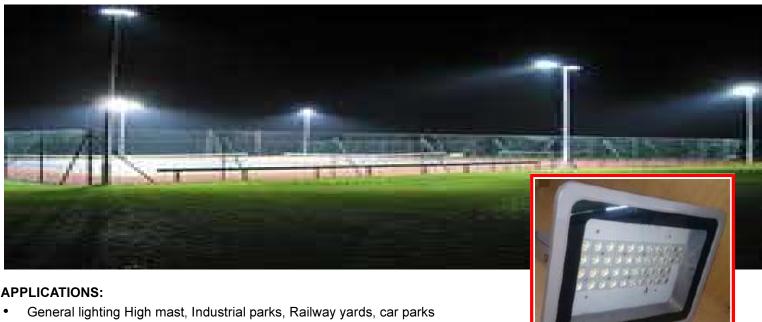

## PCGLF C2 01 180W / 200W

**LED FLOOD LIGHT** 

Sport arena, Gardens etc.

#### **INSTALLATION:**

Cradle with mounting holes.